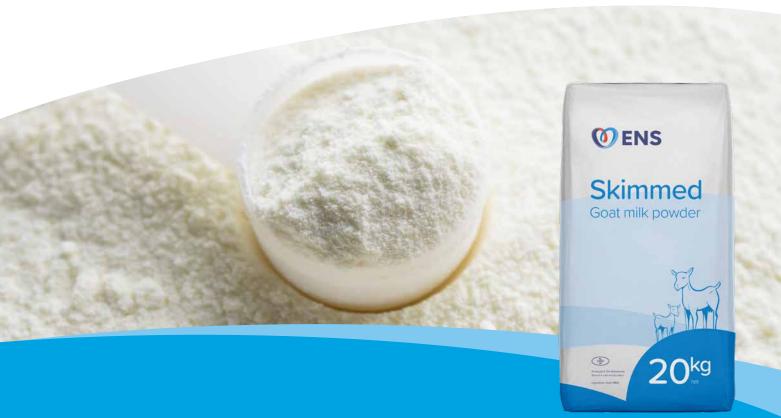

# Skimmed Goat Milk Powder

- Easily digestible
- ✓ Rich in essential minerals
- ✓ Naturally present oligosaccharides
- ✓ Good source of key vitamins

### **Applications**

(SMP) is skimming of the fresh goat milk. After skimming, water is extracted from the skimmed goat milk through evaporation and spray drying, so that skimmed goat milk powder remains. Our most important market is the baby food industry where our premium quality powder complies with the strict regulation of infant formula. Other possible applications include confectionery, sports nutrition, elderly nutrition, pet food, pharmaceuticals and cosmetics.

### **Packaging**

Multi-layer paper bag with PE innerliner, 20 kg net.